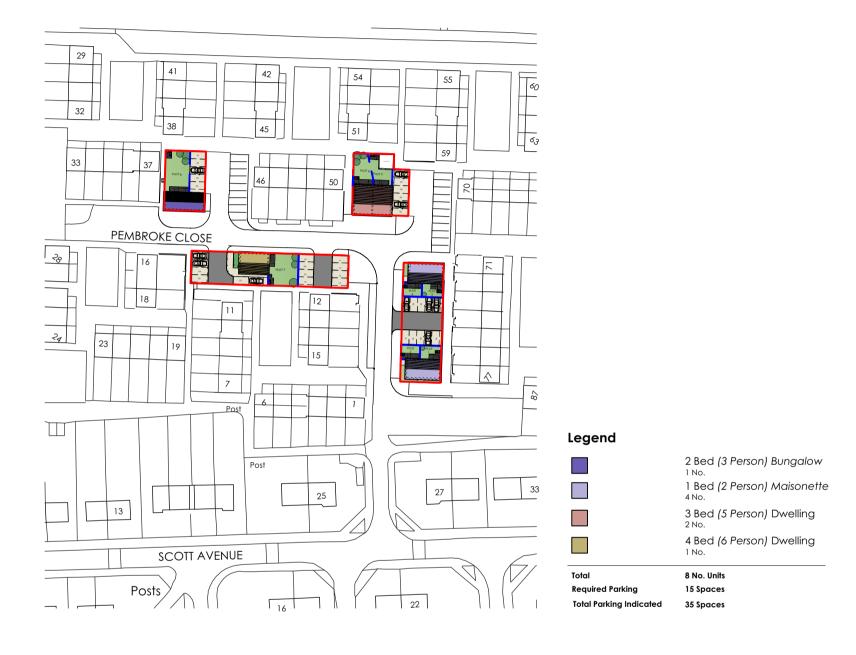

### Revisions

A-180223 - Plots 5&6 moved over 0.5m to east, Plots 8 is amended to be a 2B3P bungalow, with two less parking spaces to rear, Plots 1&2 positioned with min 2m distance away from gas mains